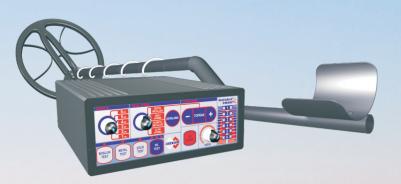

### With you, the first high-tech

"Galaxy 2000 ML" microprocessor technology with advanced high-tech treasure hunters has blended experience.

Oft Advanced Signal Analysis System, developed under Maksel'in own R & D based on microprocessor technology, high-quality signal is the evaluation system. This feature only Galaksi 2000 ML model is located at. Evaluation of the signal received from the oft land issues creates more accurate and conclusive results.

# Galaksi 2000 Milenyum and a professional approach

Soil inside the mystery of humanity always has been. To overlie much of the soil for them to arise again to keep up to date.

With many years experience of developing the Galaksi 2000 ML any land structure provides absolute harmony, do not give misleading signals, sensitive and deeply detects. Experience the excitement with your device, your curiosity will fix it.

#### **Technical specifications**

- 6 meter sensing distance (Depth chart below)
- Digital microprocessor control
- Small metal does not show
- Ensure full compliance with all kinds of soil for the land adjustment system
  - Gold separation
    - Gap detection
  - Make a call to the desired depth.
- Metals such as iron and nails will not show
- The exact type of metal is detected
- Marble, stone, concrete and khorassan to pass from the signal
  - · Signal test the possibility
  - Depth determination
- Long-life battery system with charger