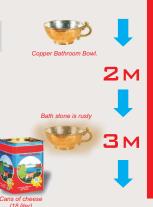

# How many centimeters from the detection

| KIND OF METAL MATERIAL   |              |
|--------------------------|--------------|
| A coin                   | 35 - 45 cm   |
| Golden Bracelet          | 55 - 65 cm   |
| Copper Bathroom Bowl     | 110 - 120 cm |
| Cheese Tin               | 280 - 320 cm |
| Tray (in 60 cm diameter) | 340 - 380 cm |
| Maximum Depth            | 600 cm       |

Above measurements were given for example. The more volume of metal mass is, the more perceptible distance extends. Perceptible distance increases in direct proportion with the duration of metal existence in soil. When the metal is contacted with soil, oxidation will occure and perceive volume will get bigger. For example, because of the oxide which a metal that has been remained under soil for years spreads, there is a possibility of being perceived from 2-3 metres and in a copper bathroom bowl as a cheese tin.